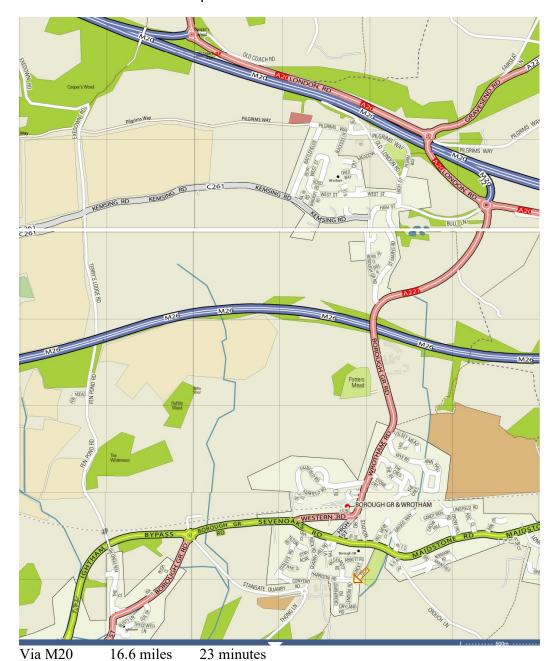

- M20 junction 2, take the A20 exit to B2016 /A227 /Paddock Wood /Gravesend /Tonbridge /Wrotham
- At the roundabout, take the 3rd exit onto London Rd /A20
- At the roundabout, take the 3rd exit and stay on London Rd/A20
- At the roundabout, take the 3rd exit onto A227
- Continue straight onto High St
- Turn right onto Maidstone Rd/A25
- Turn left onto Quarry Hill Rd
- Turn left onto Harrison Rd
- turn right into Lendon Road