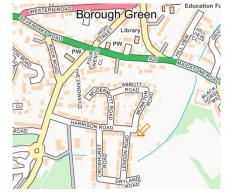

Borough Green Bowls Club Harrison Road, Borough Green, Kent, **TN15 8RZ** telephone 01732 886143.

The Club is situated at the south side of Borough Green Recreation Ground. Access to the car park is via Harrison Road then turning right into Lendon Road and then left at the top of the hill to the entrance.

- M20 junction 2, take the A20 exit to B2016 /A227 /Paddock Wood /Gravesend /Tonbridge /Wrotham
- At the roundabout, take the 3rd exit onto London Rd /A20
- At the roundabout, take the 3rd exit and stay on London Rd/A20
- At the roundabout, take the 3rd exit onto A227
- Continue straight onto High St
- Turn right onto Maidstone Rd/A25
- Turn left onto Quarry Hill Rd
- Turn left onto Harrison Rd
- turn right into Lendon Road