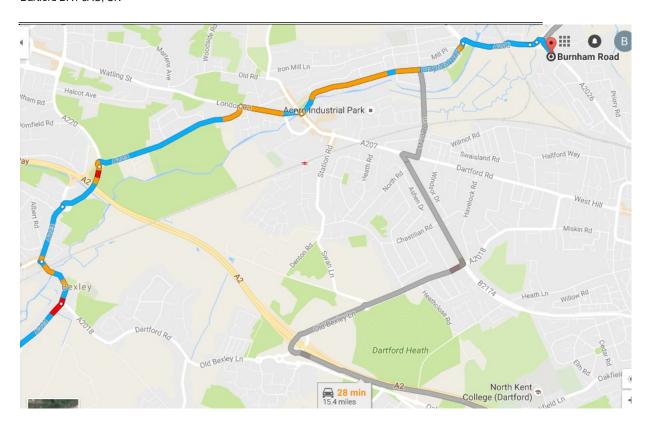

## via M25 and A2 (21 min without traffic)

At the roundabout, take the 1st exit onto the M25 slip road to M20/M11/Dartford Crossing/Maidstone/M1

Merge onto M25

Take the A2 (W) exit towards London (SE &C)/Bexleyheath

Merge onto A2

Take the A2018 exit towards Foots Cray/Bexley/Wilmington

At the roundabout, take the 3rd exit onto Old Bexley Ln/A2018

Continue to follow A2018

Go through 1 roundabout

Turn left onto Princes Rd/B2174

At the roundabout, take the 2nd exit onto Dartford Rd/A226

Turn left onto Maiden Ln

Turn right onto Crayford Way/B2186

- At the roundabout, take the 3rd exit onto Thames Rd/A206
- Keep right to stay on Thames Rd/A206
- At the roundabout, take the 2nd exit onto Burnham Rd/A2026

## Burnham Road

Dartford DA1 5AU, UK