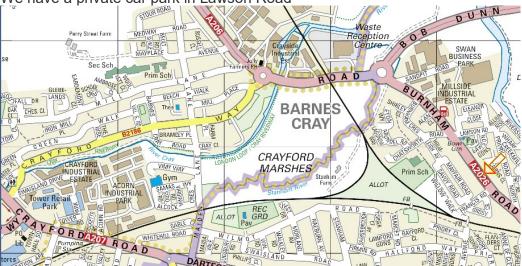

Dartford Invicta Bowls Club Dartford

We are located in Burnham road Dartford DA1 5AL. junction of Lawson Road.

We have a private car park in Lawson Road

Directions with a choice of routes (avoid M25 towards A2 at peak times)

## Burnham Road

Dartford DA1 5AU, UK