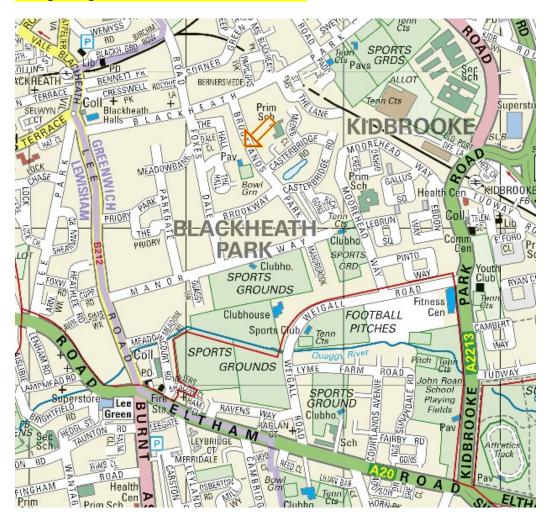

Blackheath & Greenwich Bowling Club Brooklands Park Blackheath London SE3 9BL Telephone 020 8852 0463

Blackheath suffers from traffic jams. Our Clubhouse is in a private estate and restrictions apply to prevent 'rat-running'

<u>From A20 - going west</u> Turn right into Lee Road then right into Manor Way, and left into Brooklands Park. Pass Brookway. B&G club is on the left.

Manor way is a private gated road - which is closed alternate months. When Manor way is closed you should be able to use the next road on the right - Priory Park, left at Parkgate, right at Meadowbank, left then right into Blackheath then right to Brooklands Park.

Blackheath Park (Second on right after Manor Way) is a gated private road but is not closed - a bit further but if in doubt go that way then 2nd right into Brooklands Park.

<u>From A20 - going east</u> Turn at left Lee Road. Then follow instructions as from A20 going west.

Park alongside the fence outside our club (or as near as possible). Avoid a parking penalty by displaying a B&G parking permit - available from the dispenser just through the gate. You should write the date on it.